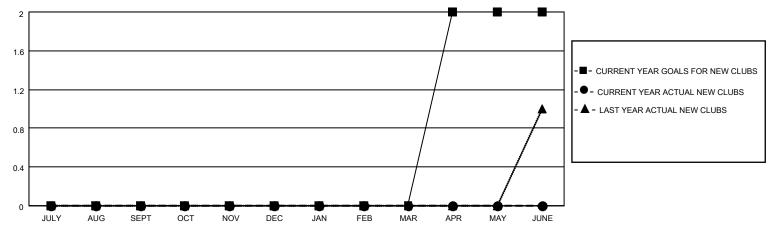

## District 14 K

| Clubs RESULTS FOR 2021-2022 |   |   |   | Members  RESULTS FOR 2021-2022 |    |    |    |
|-----------------------------|---|---|---|--------------------------------|----|----|----|
|                             |   |   |   |                                |    |    |    |
| JULY/AUG/SEPT               | 0 | 0 | 3 | JULY/AUG/SEPT                  | 10 | 10 | 37 |
| OCT/NOV/DEC                 | 0 | 0 | 0 | OCT/NOV/DEC                    | 10 | 17 | 11 |
| JAN/FEB/MAR                 | 0 | 0 | 0 | JAN/FEB/MAR                    | 20 | 0  | 0  |
| APR/MAY/JUNE                | 2 | 0 | 0 | APR/MAY/JUNE                   | 10 | 0  | 0  |