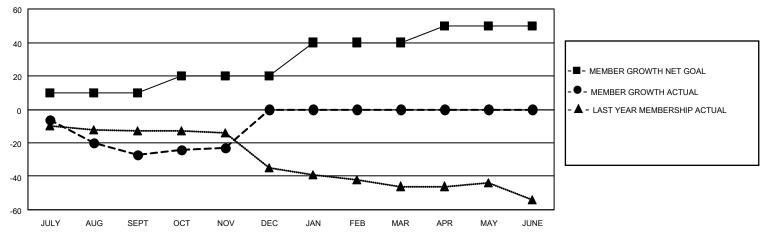

## District 14 K

| Clubs RESULTS FOR 2021-2022 |   |   |   | Members  RESULTS FOR 2021-2022 |    |    |    |
|-----------------------------|---|---|---|--------------------------------|----|----|----|
|                             |   |   |   |                                |    |    |    |
| JULY/AUG/SEPT               | 0 | 0 | 3 | JULY/AUG/SEPT                  | 10 | 10 | 37 |
| OCT/NOV/DEC                 | 0 | 0 | 0 | OCT/NOV/DEC                    | 10 | 17 | 11 |
| JAN/FEB/MAR                 | 0 | 0 | 0 | JAN/FEB/MAR                    | 20 | 0  | 0  |
| APR/MAY/JUNE                | 2 | 0 | 0 | APR/MAY/JUNE                   | 10 | 0  | 0  |

### GOALS AND ACTUAL MEMBERS CUMULATIVE

| DROPPED CLUBS: 3 |    | 13 CLUBS OF 32 ADDED 1 OR<br>MORE NEW MEMBERS | GENDER DISTRIBUTION                |              |  |
|------------------|----|-----------------------------------------------|------------------------------------|--------------|--|
|                  |    | MORE NEW MEMBERS                              | MALE                               | 496 (67.95%) |  |
|                  |    |                                               | FEMALE                             | 234 (32.05%) |  |
| DROPPED MEMBERS  |    |                                               | NON BINARY                         | 0 (0.00%)    |  |
|                  |    |                                               | PREFER NOT TO ANSWER               | 0 (0.00%)    |  |
| DECEASED         | 6  |                                               |                                    |              |  |
| CLUB CANCELLED   | 17 | CLICK HERE FOR CUMULATIVE                     | TOTAL FAMILY UNIT MEMBERS 101      |              |  |
| OTHER            | 25 | MEMBERSHIP DATA                               |                                    |              |  |
| TOTAL            | 48 |                                               | FAMILY MEMBERS PAYING HALF DUES 52 |              |  |
|                  |    |                                               |                                    |              |  |